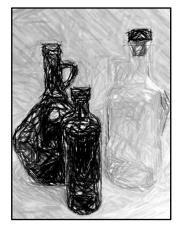

**Task 2**: Choose one of your adapted photographs and complete an enlarged image (A3) in a suitable media (watercolour, charcoal/chalk, acrylic, biro/inks, coloured pencil, graphite etc.)

**Task 3**: Research an artist who uses your theme in their work and create a mini artist research booklet, complete with mini sketches and pictures.