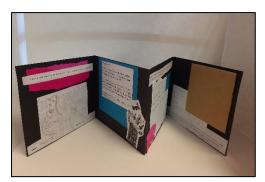

**Task 2**: Choose one of your adapted photographs and complete an enlarged image (A3) in a suitable media (watercolour, charcoal/chalk, acrylic, biro/inks, coloured pencil, graphite etc.)

**Task 3**: Research an artist who uses your theme in their work and create a mini artist research booklet, complete with mini sketches and pictures.