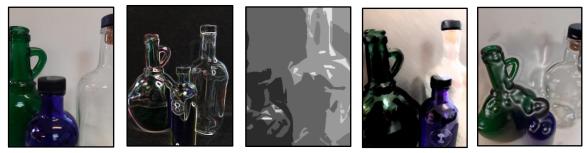

## Spring 1 Art homework task sheet – year 11

**Task 1**: Create a series of high quality photographs which relate to your theme. Using Photoshop or picture tools, adapt and change each image. Mount neatly and annotate.

**Task 4**: Create your own composition/still life, take a series of photograph from different angles and then draw a series of images which link to them. Do this across an A3 double-page spread.

Regular task