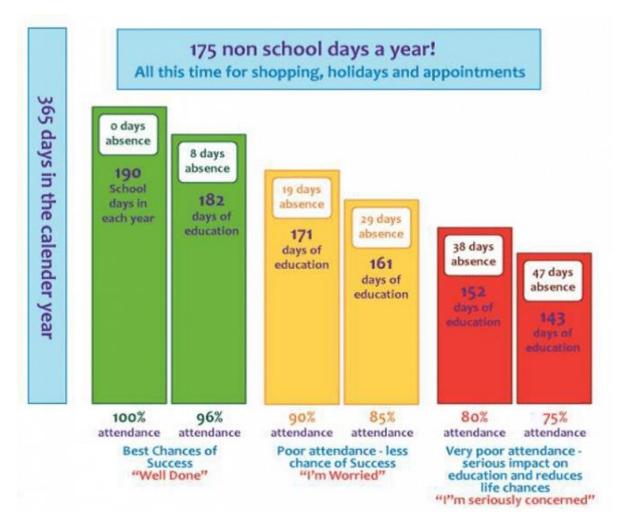

## **EVERY DAY COUNTS**

We would like to remind all parents and carers of the importance of good attendance and punctuality at school. Evidence shows a clear link between attendance and attainment and we are asking for your continued support and commitment to help ensure your child gets the most out of their education and improve attendance. Below is a useful illustration to show how missing just a few days can affect your child's attendance.