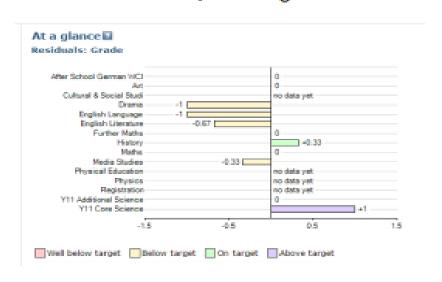

### Or scroll down the page to find further information, including:

Residuals chart – this shows whether students are currently above, on, or below their target grade (Pathway in Y789) in each subject

Today's timetable (with a link to the full two-week timetable)