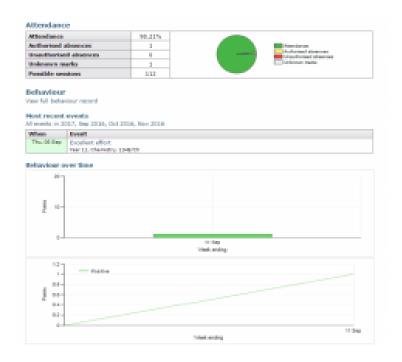

## Attendance summary

Full behaviour record, list of most recent events, and behaviour points over time

Comparison of grades achieved at each of the Tracker Reports issued this year

(Click here to download the full report)