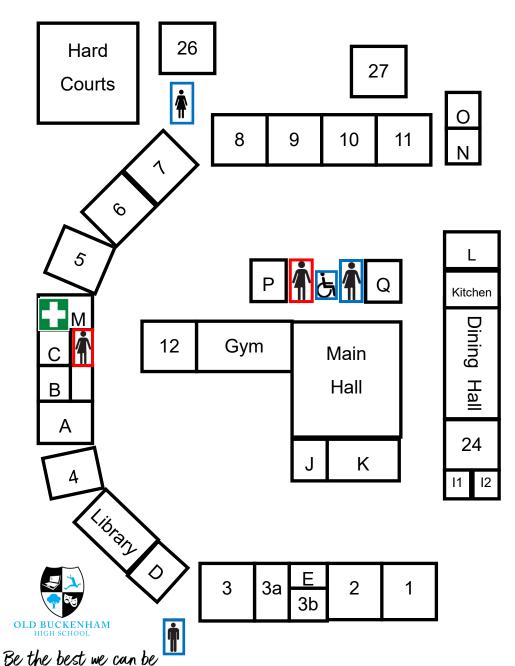

# OLD BUCKENHAM HIGH SCHOOL SITE MAP

JUNIOR BLOCK
GROUND FLOOR
Lift

16
17
14
13

JUNIOR BLOCK FIRST FLOOR 20 19

18

## **SPORTS FIELD**

# FIRE ALARM ASSEMBLY POINT

When the Fire Alarm sounds students should walk quietly to the nearest exit and assemble in tutor groups on the sports field.

#### KEY 2

1/2 Technology

3 English 3a Garden Room 3b SENDCo 4 Remove 5 RE 6/7/8/9 English 10/11 History 12/13/14/15 Maths 16/17 Art 18 Computer Room 19 Classroom 20 Food Tech 21/22/23 Science **24 ICT** 26/27 Geography 30/31/30a Music 32 Science 35 Drama

### KEY 1

- A Headteacher
- B Heads PA / Staffroom
- C Deputy Headteacher
- D Pastoral Suite
- E SEND Assessor
- F Science Prep Room
- G Main Reception
- H Data/Exams/Marketing Office
- I1 Network Manager
- **I2 Meeting Room**
- J Deputy Headteacher
- K Student Reception
- L PE Office
- M First Aid & Reprographics
- N Progress/Pastoral Leaders
- O Assistant Headteacher
- P Boys Changing Rooms
- Q Girls Changing Rooms