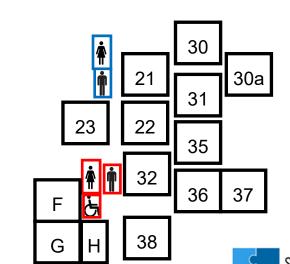

# OLD BUCKENHAM HIGH SCHOOL SITE MAP

JUNIOR BLOCK
GROUND FLOOR
Lift

16
17
14
13

JUNIOR BLOCK FIRST FLOOR 20 19

18

#### KEY 2

1/2 Technology

3 English 3a Garden Room 3b SENDCo 4 Remove 5 RE 6/7/8/9 English 10/11 History 12/13/14/15 Maths 16/17 Art 18 Computer Room 19 Classroom 20 Food Tech 21/22/23 Science **24 ICT** 26/27 Geography 30/31/30a Music 32 Science 35 Drama

36/37 MFL