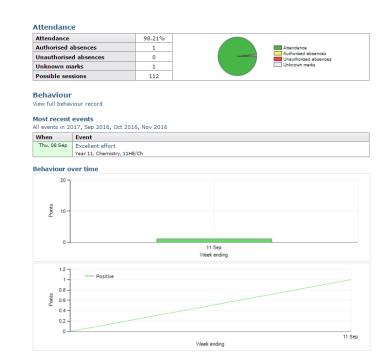

Attendance summary

Full behaviour record, list of most recent events, and behaviour points over time

Comparison of grades achieved at each of the Tracker Reports issued this year

(Click here to download the full report)