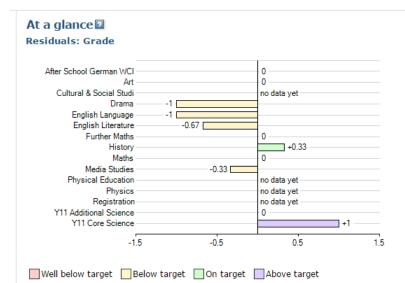

#### Or scroll down the page to find further information, including:

Residuals chart – this shows whether students are currently above, on, or below their target grade (Pathway in Y789) in each subject