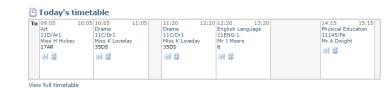

Today's timetable (with a link to the full two-week timetable)

Detailed progress information – this includes marks achieved in assessments, mock exams, etc for each subject

(At present, this level of detail is only available in Y10/11)