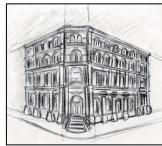

You may include buildings, trees, smaller plants, and a road/railway track/canal.

Task 3: Using perspective rules, draw a view from a window. Add colour to enhance your image.

Task 4: Using the diagrams opposite, use two-point perspective to design your own building.