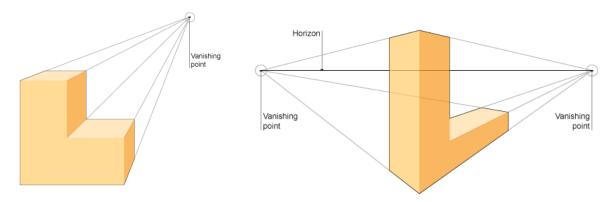

## Art homework task sheet - year 8

**Task 1**: Using *horizon lines* and *vanishing points*, draw at least three shapes using both one-point perspective and two-point perspective.

**Task 2**: Create your own image in perspective using the image as a guide. Remember to draw a faint *horizon line*, *orthogonal lines* and a *vanishing point* to ensure accuracy.