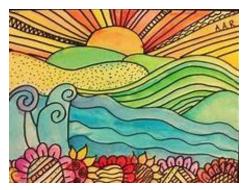

**Task 2**: Create a fantasy landscape with a background, middle-ground and foreground. Use bright colours and bold shapes. Instead of trees you could draw lollipops and sweets, or pencils. Be creative!