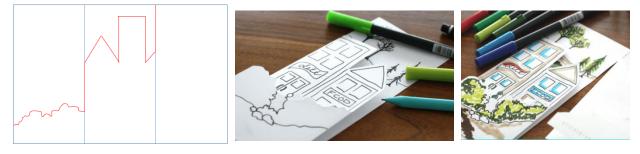

## Art homework task sheet - Aut 1 year 8

**Task 1**: Create your own 3D image using background, middle-ground and foreground. Copy the above image onto a sheet of A4. Cut along the red lines and fold concertina style (like a fan). Decorate your buildings and plants. Experiment with different compositions.