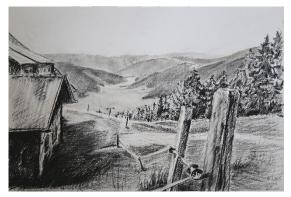

**Task 4**: Find an interesting photo (or take one yourself!) of a beautiful landscape and complete a tonal drawing of it accurately. Use at least 8 tones to create depth.

Regular task