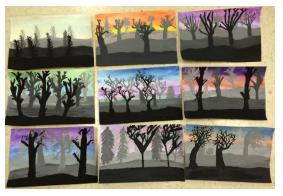

**Task 3**: Create a spooky landscape using varying shades of grey to show perspective. You could include gravestones, crows, a haunted house or old and gnarled trees. Make sure you include a spookily coloured sky so your objects in the foreground and middle-ground stand out.